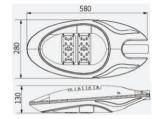

#### Parameters

| Model       | Power(w) | Input voltage   | LED ChipType   | Light Efficiency | Optical Lens                          | CCT        | CRI    | PF  | IEC     | Size: L*W*H(mm) | IP   | <b>Working TEMP</b> | Life   |
|-------------|----------|-----------------|----------------|------------------|---------------------------------------|------------|--------|-----|---------|-----------------|------|---------------------|--------|
| GLD580-LD50 | 20~50    | 100-305/50/60Hz | OSRAM /PHILIPS | 120~150Lm/w      | $TYPE: II \setminus III \setminus IV$ | 2700-6000K | >70&80 | ≥95 | Class I | 580*280*130     | IP65 | -40°C~ + 50°C       | 50000H |