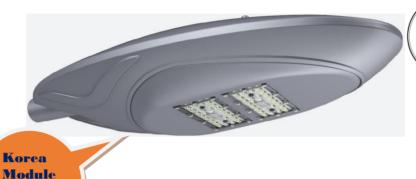

### Product Features

- 1.Die-cast aluminum is used as a whole to improve the heat dissipation efficiency
- 2.Light transmittance cover made of high transmittance PC material, no fog noncondensing Frost, soft lighting effect. Through the Lens refraction to improve the overall lighting efficiency, to achieve energy-saving purposes;
- 3. Professional light distribution design, high transmittance, no bad glare. To eliminate visual fatigue and line of sight interference, improve the safety of driving.
- 4.The lamp uses 304 stainless steel fasteners, impact resistance, strong earthquake resistance, protection grade IP65,

## Applicable place

Widely used in roads, streets, outdoor parking lot lighting.