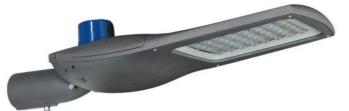

## **GLD Great Light** LD60w/100W/150W/200W LED STREET LAMP

Q. DIMMABLE 0-10V **5**YEAR PWM 

## Product Features

- 1.Die-cast aluminum is used as a whole to improve the heat dissipation efficiency
- 2.Light transmittance cover made of high transmittance PC material, no fog noncondensing Frost, soft lighting effect. Through the Lens refraction to improve the overall lighting efficiency, to achieve energy-saving purposes;
- 3. Professional light distribution design, high transmittance, no bad glare. To eliminate visual fatigue and line of sight interference, improve the safety of driving.
- 4. The lamp uses 304 stainless steel fasteners, impact resistance, strong earthquake resistance, protection grade IP65,

## Applicable place

Widely used in roads, streets, outdoor parking lot lighting.

**GLD-LD10** 