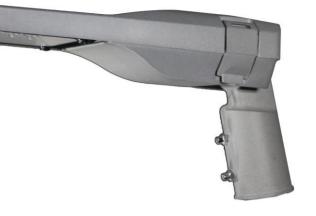

# **GLD Great Light** LD50W/100W/150W/200W/240W LED STREET LAMP

1. Die-cast aluminum is used as a whole to improve the heat dissipation efficiency

- 2.Light transmittance cover made of high transmittance PC material, no fog noncondensing Frost, soft lighting effect. Through the Lens refraction to improve the overall lighting efficiency, to achieve energy-saving purposes;
- 3. Professional light distribution design, high transmittance, no bad glare. To eliminate visual fatigue and line of sight interference, improve the safety of driving.
- 4. The lamp uses 304 stainless steel fasteners, impact resistance, strong earthquake resistance, protection grade IP65,

### Model Power(w) Input voltage LED ChipType Light Efficiency **Optical Lens** Size: L\*W\*H(mm) **IP** Working TEMP GLD-LD19-100 50~100 100-305/50/60Hz **OSRAM / PHILIPS** 120~150Lm/w TYPE: II 、 III 、 IV 2700-6000K >70&80 ≥95 577\*233\*103 IP65 50000H Class I -40°C~ + 50°C GLD-LD19-150 100~150 **OSRAM / PHILIPS** 120~150Lm/w TYPE: II、III、IV >70&80 ≥95 100-305/50/60Hz 2700-6000K 627\*271\*103 IP65 50000H Class I -40°C~ + 50°C GLD-LD19-200 150~200 **OSRAM / PHILIPS** 120~150Lm/w TYPE: IL, III, IV 100-305/50/60Hz 2700-6000K >70&80 ≥95 768\*301\*104 IP65 50000H -40°C~ + 50°C Class I