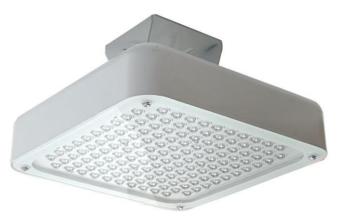

# **GLD Great Light**

## S100W/150W/200W LED GAS STATION LIGHT

- 1. he overall use of lamps and lanterns aluminum radiator. LED lamp bead evenly arranged, ensure uniform overall heat lamps and lanterns, the working life of the lamps and lanterns
- 2. Adopting unique secondary optical design of lamps and lanterns, super white 4 mm toughened glass light transmittance of 92%, the overall lighting efficiency, achieve the goal of energy saving.
- 3. Gao Liuming output, high, color temperature, more lens selection, deal with a variety of lighting requirements.
- 4. Green environmental protection, long service life, impact resistance, strong seismic force, protection grade IP66, fog or coagulate frost, soft lighting effect.

## Applicable place

Can be widely used in gas stations, toll station, indoor parking lot, etc

## **GLD-BL336-YZD100S**