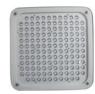

# **GLD Great Light**

## S100W/150W/200W LED GAS STATION LIGHT

- 1. he overall use of lamps and lanterns aluminum radiator. LED lamp bead evenly arranged, ensure uniform overall heat lamps and lanterns, the working life of the lamps and lanterns
- 2. Adopting unique secondary optical design of lamps and lanterns, super white 4 mm toughened glass light transmittance of 92%, the overall lighting efficiency, achieve the goal of energy saving.
- 3. Gao Liuming output, high, color temperature, more lens selection, deal with a variety of lighting requirements.
- 4. Green environmental protection, long service life, impact resistance, strong seismic force, protection grade IP66, fog or coagulate frost, soft lighting effect.

## Applicable place

Can be widely used in gas stations, toll station, indoor parking lot, etc