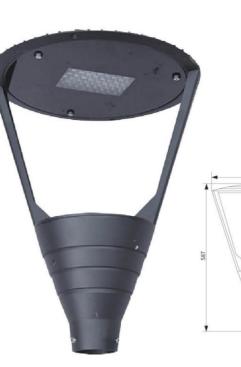

# **GLD-LED445-TY60**

| Model           | Power(w) | Input voltage   | LED ChipType   | Light Efficiency | Optical Lens | ССТ        | CRI    | PF  | Insulation Class | Size: L*W*H(mm) | IP   | Working TEMP  | Life   |
|-----------------|----------|-----------------|----------------|------------------|--------------|------------|--------|-----|------------------|-----------------|------|---------------|--------|
| GLD-LED445-TY60 | 30~60    | 100-265/50/60Hz | OSRAM /PHILIPS | 120~130Lm/w      | T5           | 2700-6000K | >70&80 | ≥95 | Class I          | ¢ 445H587       | IP65 | -40°C~ + 50°C | 50000H |