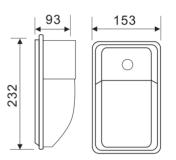

## GLD-BD30-C

### Parameters

| GLD-BD20-C 20 100-277/50/60Hz OSRAM /PHILIPS 120Lm/w 2400Lm 2700-6000K >70&80 ≥95 Class I -40℃  |               |      |       |        |
|-------------------------------------------------------------------------------------------------|---------------|------|-------|--------|
|                                                                                                 | -40°C~ + 50°C | IP65 | ≥IK08 | 50000H |
| GLD-BD30-C 30 100-277/50/60Hz OSRAM /PHILIPS 120Lm/w 3600Lm 2700-6000K >70&80 ≥95 Class I -40°C | -40°C∼ + 50°C | IP65 | ≥IK08 | 50000H |