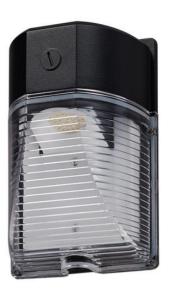

# GLD Great Light BD30-C20w/30w LED WALL PACK LIGHT

### Product Features

- 1. Die-cast aluminum is used as a whole to improve the heat dissipation efficiency
- 2. The light transmission cover is made of PC material with high light transmission, which improves the lighting efficiency through lens refraction and achieves the goal of energy saving
- 3. High lumen output, high visibility, multi-color temperature, to meet a variety of lighting needs

### • Applicable place

Widely used in stadium, wall, indoor parking, tunnels,

storerooms, walkways lighting, etc