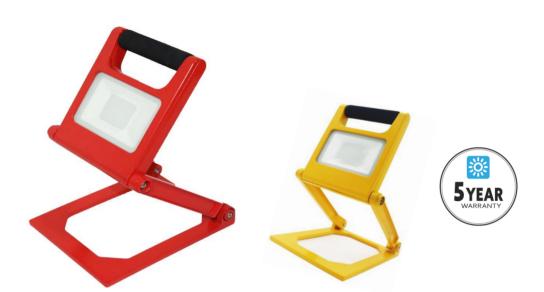

## Product Features

- 1. The lamp adopts die-cast aluminum to improve heat dissipation efficiency, impact resistance, strong shock resistance, beautiful appearance, and suitable for various outdoor and indoor lighting environments;
- 2. Lithium battery can be recharged repeatedly, no external wire, high personality, high lumen output, high CRI and can be used for various lighting.
- The foldable adjustable bracket effectively saves storage space and is more convenient to carry. It provides wide-angle light transmission and a large view range, which can meet various lighting needs such as search, maintenance, and rescue;
- 4. The touch-sensitive style design increases the user experience in terms of details;
- 5. Multi-function lighting method (strong light + weak light + flashing), can switch according to needs, suitable for alarms and other positions of faulty vehicles;

## Parameters

| Model     | Power(w) | Input voltage   | LED ChipType       | Light Efficiency | ССТ   | CRI    | Battery capacity | Insulation Class | Size: L*W*H(mm) | IP   | Working TEMP  | Life   |
|-----------|----------|-----------------|--------------------|------------------|-------|--------|------------------|------------------|-----------------|------|---------------|--------|
| GLD-ST10C | 10       | 100-240/50/60Hz | OSRAM /PHILIPS3030 | 100Lm/w          | 6000K | >70&80 | 2400mAH          | Class III        | 217*181*35      | IP63 | -20°C∼ + 45°C | 50000H |
| GLD-ST20C | 20       | 100-240/50/60Hz | OSRAM /PHILIPS3030 | 100Lm/w          | 6000K | >70&80 | 4400mAH          | Class III        | 267*229*38      | IP63 | -20℃~ + 45℃   | 50000H |