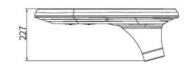

### Parameters

| Model       | Power(w) | Input voltage   | LED ChipType   | Light Efficiency | Optical Lens | CCT        | CRI    | PF  | Insulation Class | Size: L*W*H(mm) | IP   | Working TEMP  | Life   |
|-------------|----------|-----------------|----------------|------------------|--------------|------------|--------|-----|------------------|-----------------|------|---------------|--------|
| GLD630-TY50 | 30~50    | 100-265/50/60Hz | OSRAM /PHILIPS | 120~130Lm/w      | T5           | 2700-6000K | >70&80 | ≥95 | Class I          | 630*342*227     | IP65 | -40°C~ + 50°C | 50000H |