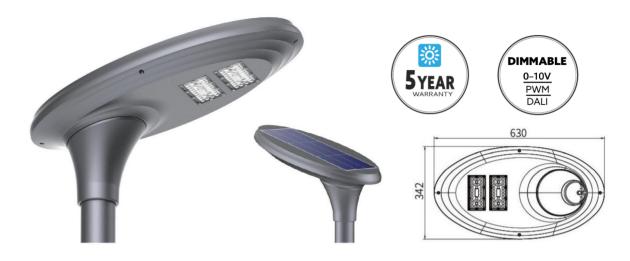

#### Product Features

- 1. The lamp adopts die-cast aluminum to improve heat dissipation efficiency. The surface is electrostatically sprayed with polyester plastic powder, anti-ultraviolet radiation, and has strong anti-corrosion capabilities. The appearance is beautiful and high-grade, it is integrated with modern business and life scenes;
- 2. The light-transmitting cover of the lamp is made of high-light-transmitting PC material, which does not fog or frost, and the lighting effect is soft. The overall lighting efficiency is improved by the lens refraction, and the purpose of energy saving is achieved;
- 3. High lumen output, high CRI, multi-color temperature, to meet a variety of
- 4. The whole lamp adopts 304 stainless steel fasteners, which is impact resistant, strong shock resistance, and the IP class is IP65.

## Applicable place

Parks, courtyards and high-grade residential quarters, both sides of the road, commercial pedestrian streets, leisure squares, etc.

### Parameters

| Model       | Power(w) | Input voltage   | LED ChipType   | Light Efficiency | Optical Lens | CCT        | CRI    | PF  | Insulation Class | Size: L*W*H(mm) | IP   | Working TEMP  | Life   |
|-------------|----------|-----------------|----------------|------------------|--------------|------------|--------|-----|------------------|-----------------|------|---------------|--------|
| GLD630-TY50 | 30~50    | 100-265/50/60Hz | OSRAM /PHILIPS | 120~130Lm/w      | T5           | 2700-6000K | >70&80 | ≥95 | Class I          | 630*342*227     | IP65 | -40°C~ + 50°C | 50000H |