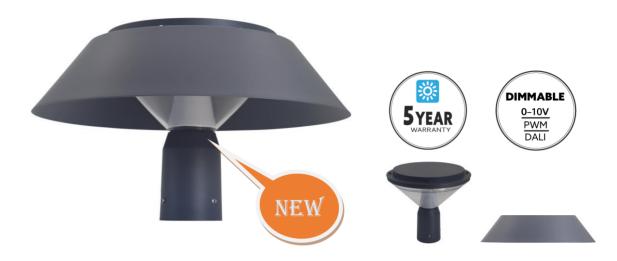

# **GLD Great Light**

## TY30W/40W/50W60w LED GARDEN LIGHT

- 1. The lamp adopts die-cast aluminum to improve heat dissipation efficiency. The surface is electrostatically sprayed with polyester plastic powder, anti-ultraviolet radiation, and has strong anti-corrosion capabilities. The appearance is beautiful and high-grade, it is integrated with modern business and life scenes;
- 2. The light-transmitting cover of the lamp is made of high-light-transmitting PC material, which does not fog or frost, and the lighting effect is soft. The overall lighting efficiency is improved by the lens refraction, and the purpose of energy saving is achieved;
- 3. High lumen output, high CRI, multi-color temperature, to meet a variety of lighting needs;
- 4. The whole lamp adopts 304 stainless steel fasteners, which is impact resistant, strong shock resistance, and the IP class is IP65.

#### Applicable place

Parks, courtyards and high-grade residential quarters, both sides of the road, commercial pedestrian streets, leisure squares, etc.

### **GLD-LED498-TY50**

| Model           | Power(w) | Input voltage   | LED ChipType   | Light Efficiency | Optical Lens | CCT        | CRI    | PF  | Insulation Class | Size: L*W*H(mm) | IP   | Working TEMP | Life   |
|-----------------|----------|-----------------|----------------|------------------|--------------|------------|--------|-----|------------------|-----------------|------|--------------|--------|
| GLD-LED498-TY50 | 30~60    | 100-265/50/60Hz | OSRAM /PHILIPS | 120~130l m/w     | T5           | 2700-6000K | >70&80 | ≥95 | Class T          | ⊄ 498H295       | IP65 | 40°C + 50°C  | 50000H |