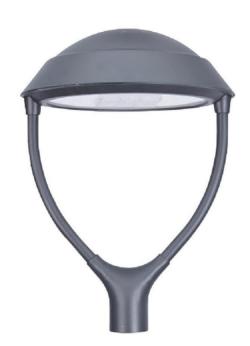

## Applicable place

GLD-LED485-TY60

Parks, courtyards and high-grade residential guarters, both sides of the road, commercial pedestrian streets, leisure squares, etc.