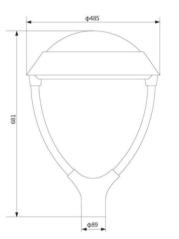

### Parameters

| Model           | Power(w | /) Input voltage | LED ChipType   | Light Efficiency | Optical Lens | CCT        | CRI    | PF  | Insulation Class | Size: L*W*H(mm) | IP   | Working TEMP  | Life   |
|-----------------|---------|------------------|----------------|------------------|--------------|------------|--------|-----|------------------|-----------------|------|---------------|--------|
| GLD-LED485-TY60 | 30~60   | 100-265/50/60Hz  | OSRAM /PHILIPS | 120~130Lm/w      | T5           | 2700-6000K | >70&80 | ≥95 | Class I          | ⊄ 485H680       | IP65 | -40°C~ + 50°C | 50000H |