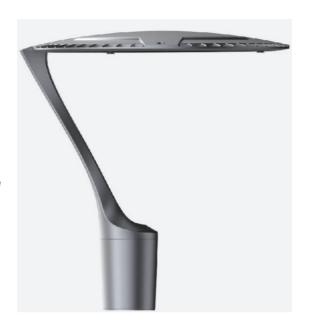

# TY30W/50W/60W/80W/100W LED GARDEN LIGHT

### Product Features

- 1. The lamp adopts die-cast aluminum to improve heat dissipation efficiency. The surface is electrostatically sprayed with polyester plastic powder, anti-ultraviolet radiation, and has strong anti-corrosion capabilities. The appearance is beautiful and high-grade, it is integrated with modern business and life scenes;
- 2. The light-transmitting cover of the lamp is made of high-light-transmitting PC material, which does not fog or frost, and the lighting effect is soft. The overall lighting efficiency is improved by the lens refraction, and the purpose of energy saving is achieved:
- 3. High lumen output, high CRI, multi-color temperature, to meet a variety of lighting needs;
- 4. The whole lamp adopts 304 stainless steel fasteners, which is impact resistant, strong shock resistance, and the IP class is IP65.