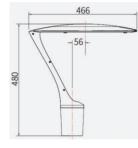

# **GLD-LED466-TY100**

| Model            | Power(w) | Input voltage   | LED ChipType   | Light Efficiency | Optical Lens | ССТ        | CRI    | PF  | Insulation Class S | ize: L*W*H(mm) | IP   | Working TEMP  | Life   |
|------------------|----------|-----------------|----------------|------------------|--------------|------------|--------|-----|--------------------|----------------|------|---------------|--------|
| GLD-LED466-TY100 | 30~100   | 100-265/50/60Hz | OSRAM /PHILIPS | 120~130Lm/w      | T5           | 2700-6000K | >70&80 | ≥95 | Class T            | ⊄ 466H480      | IP65 | -40°C~ + 50°C | 50000H |